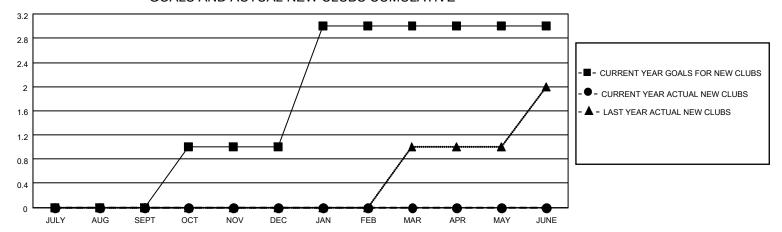

## MONTHLY MEMBERSHIP PROGRESS REPORT

LOCATION ONTARIO District A 12 Results as of: 6/30/2022

| Clubs                 |               |           |               | Members               |                        |                         |                                                    |
|-----------------------|---------------|-----------|---------------|-----------------------|------------------------|-------------------------|----------------------------------------------------|
| RESULTS FOR 2021-2022 |               |           |               | RESULTS FOR 2021-2022 |                        |                         |                                                    |
| QUARTER               | NEW CLUB GOAL | NEW CLUBS | DROPPED CLUBS | QUARTER MEME          | BER GROWTH NET<br>GOAL | MEMBER GROWTH<br>ACTUAL | DROPPED<br>MEMBERS ACTUAL<br>(including transfers) |
| JULY/AUG/SEPT         | 0             | 0         | 0             | JULY/AUG/SEPT         | 15                     | 8                       | 28                                                 |
| OCT/NOV/DEC           | 1             | 0         | 0             | OCT/NOV/DEC           | 20                     | 27                      | 23                                                 |
| JAN/FEB/MAR           | 2             | 0         | 1             | JAN/FEB/MAR           | 25                     | 25                      | 34                                                 |
| APR/MAY/JUNE          | 0             | 0         | 1             | APR/MAY/JUNE          | 15                     | 90                      | 52                                                 |

## GOALS AND ACTUAL NEW CLUBS CUMULATIVE