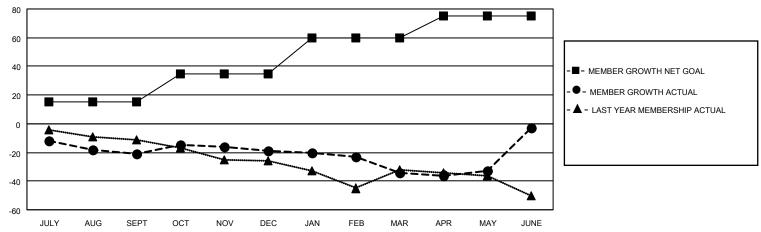

## MONTHLY MEMBERSHIP PROGRESS REPORT

LOCATION ONTARIO District A 12 Results as of: 6/30/2022

| Clubs                 |               |           |               | Members               |                        |                         |                                                    |
|-----------------------|---------------|-----------|---------------|-----------------------|------------------------|-------------------------|----------------------------------------------------|
| RESULTS FOR 2021-2022 |               |           |               | RESULTS FOR 2021-2022 |                        |                         |                                                    |
| QUARTER               | NEW CLUB GOAL | NEW CLUBS | DROPPED CLUBS | QUARTER MEME          | BER GROWTH NET<br>GOAL | MEMBER GROWTH<br>ACTUAL | DROPPED<br>MEMBERS ACTUAL<br>(including transfers) |
| JULY/AUG/SEPT         | 0             | 0         | 0             | JULY/AUG/SEPT         | 15                     | 8                       | 28                                                 |
| OCT/NOV/DEC           | 1             | 0         | 0             | OCT/NOV/DEC           | 20                     | 27                      | 23                                                 |
| JAN/FEB/MAR           | 2             | 0         | 1             | JAN/FEB/MAR           | 25                     | 25                      | 34                                                 |
| APR/MAY/JUNE          | 0             | 0         | 1             | APR/MAY/JUNE          | 15                     | 90                      | 52                                                 |

## GOALS AND ACTUAL MEMBERS CUMULATIVE

| DROPPED CLUBS: 2 |     | 31 CLUBS OF 48 ADDED 1 OR<br>MORE NEW MEMBERS | GENDER DISTRIBUTION                 |              |  |
|------------------|-----|-----------------------------------------------|-------------------------------------|--------------|--|
|                  |     | MORE NEW MEMBERS                              | MALE 606 (61.27                     |              |  |
|                  |     |                                               | FEMALE                              | 383 (38.73%) |  |
| DROPPED MEMBERS  |     |                                               | NON BINARY                          | 0 (0.00%)    |  |
|                  |     |                                               | PREFER NOT TO ANSWER                | 0 (0.00%)    |  |
| DECEASED         | 13  |                                               |                                     |              |  |
| CLUB CANCELLED   | 0   | CLICK HERE FOR CUMULATIVE                     | TOTAL FAMILY UNIT MEMBERS 199       |              |  |
| OTHER            | 124 | MEMBERSHIP DATA                               |                                     |              |  |
| TOTAL            | 137 |                                               | FAMILY MEMBERS PAYING HALF DUES 103 |              |  |
|                  |     |                                               |                                     |              |  |